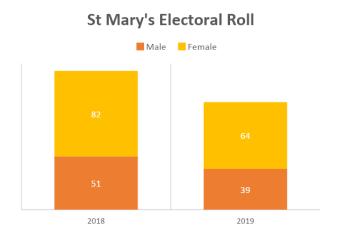

### **Electoral Roll Report**

The Parish Electoral Roll is our list of all those entitled to vote on our electoral matters. Anyone over the age of sixteen who resides within our parish or who regularly worships at St Mary's may join the roll. To ensure the validity of the roll it is deleted every six years and we are required to completely renew the list, this was the case for 2019. Our 2019 Electoral Roll comprised of 103 names which is a 23% reduction from the 2018 Electoral Roll that contained 133 names. The gender balance of those listed on the Electoral Roll remained largely unchanged with the female to male balance being roughly 62% to 38% respectively.